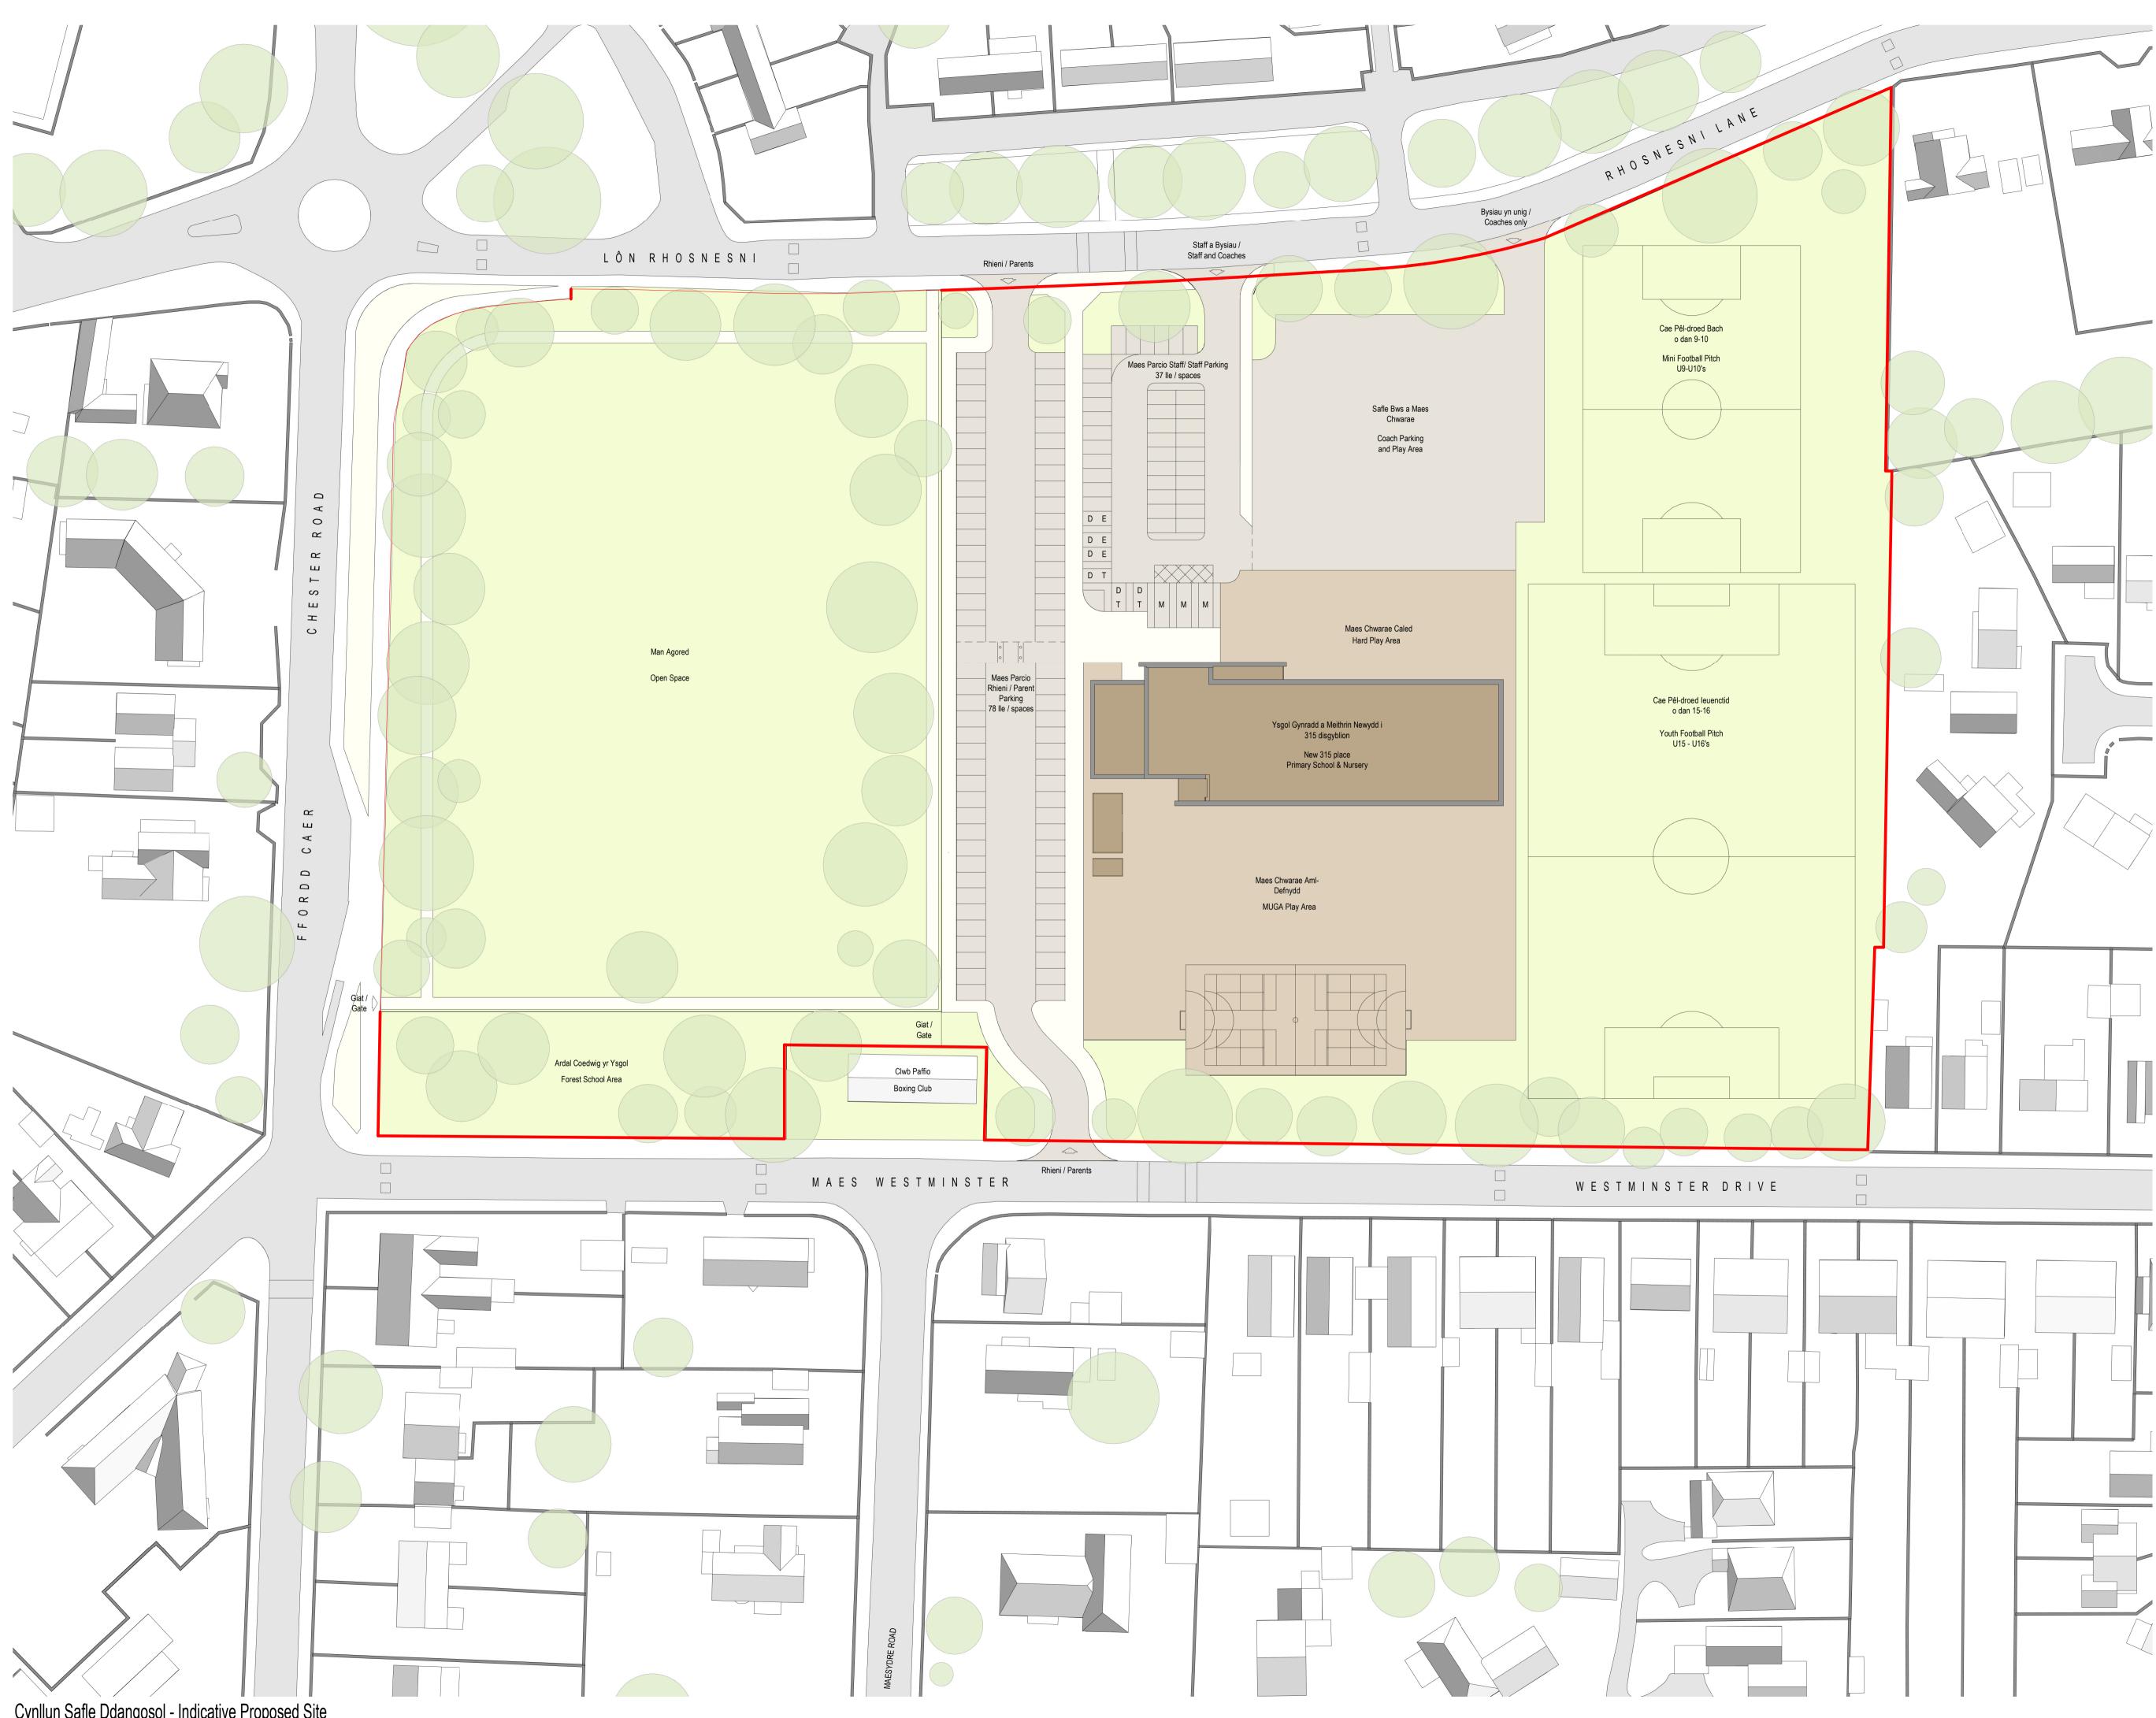

Cynllun Safle Ddangosol - Indicative Proposed Site 1:500

Construction (Design and Management) Regulations

Design risk assessments are carried out throughout the design stage of this project in accordance with company procedures and manuals. Where reasonably possible all areas of risk applicable to design and end use of the construction have been identified and then eliminated, mitigated or recorded as a residual risk. Note that general risks of which a competent designer or contractor should be aware are not included. This drawing is to be read in conjunction with the Pre-construction Information and all related documents prepared in accordance with the current Construction (Design and Management) Regulations 2015 and all applicable Health and Safety legislation as currently amended.

ALLWEDD / KEY

M - Bws Mini / Minibus

T - Tacsi / Taxi E - Pwynt Trydan / Electric Charge Point D - Safle Anabl / Disabled Parking

| P06                                                                                                                 | Post-Pre-Application Consultation R               | levisions   JW   KOH                                   | 24/06/2021 |
|---------------------------------------------------------------------------------------------------------------------|---------------------------------------------------|--------------------------------------------------------|------------|
| P05                                                                                                                 | Amended Parking Layout   JW   KO                  | HI                                                     | 23/03/2021 |
| P04                                                                                                                 | Revised Parking Layout   JW   KOH                 |                                                        | 22/03/2021 |
| P03                                                                                                                 | 3 Updated to Bilingual Labelling   JW   JW   KO'H |                                                        |            |
| P02                                                                                                                 | Amendments to plan   JW   JW   KO                 | УH                                                     | 09/01/2020 |
| P01                                                                                                                 | Initial issue   JW   JW   KO'H                    |                                                        | 17/12/2019 |
| REV                                                                                                                 | DESCRIPTION   DRAWN BY   CHE                      | CKED BY   APPROVED BY                                  | DATE       |
| RIBA PLAN OF WORK 2013 WORKSTAGE LEVEL OF MODEL DEFINIT   Stage 1 - Preparation and Brief LoD 3 - Approximate Model |                                                   | LEVEL OF MODEL DEFINITION<br>LoD 3 - Approximate Model | (LoD)      |
|                                                                                                                     | POSE OF ISSUE - SUITABLE FOR<br>- Information     | BS1192 STATUS<br>Status A - Approved                   |            |

CARDIFF LONDON WREXHAM www.lawray.co.uk

029 2052 8140 0207 138 3560 01978 357 887

CLIENT CYNGOR BWRDEISTREF SIROL WRECSAM -WREXHAM COUNTY BOROUGH COUNCIL

PROJECT TITLE CAIS AM YSGOL GYNRADD, FFORDD CAER, WRECSAM - PROPOSED PRIMARY SCHOOL, CHESTER ROAD, WREXHAM DRAWING TITLE CYNLLUN SAFLE DDANGOSOL - INDICATIVE SITE PLAN