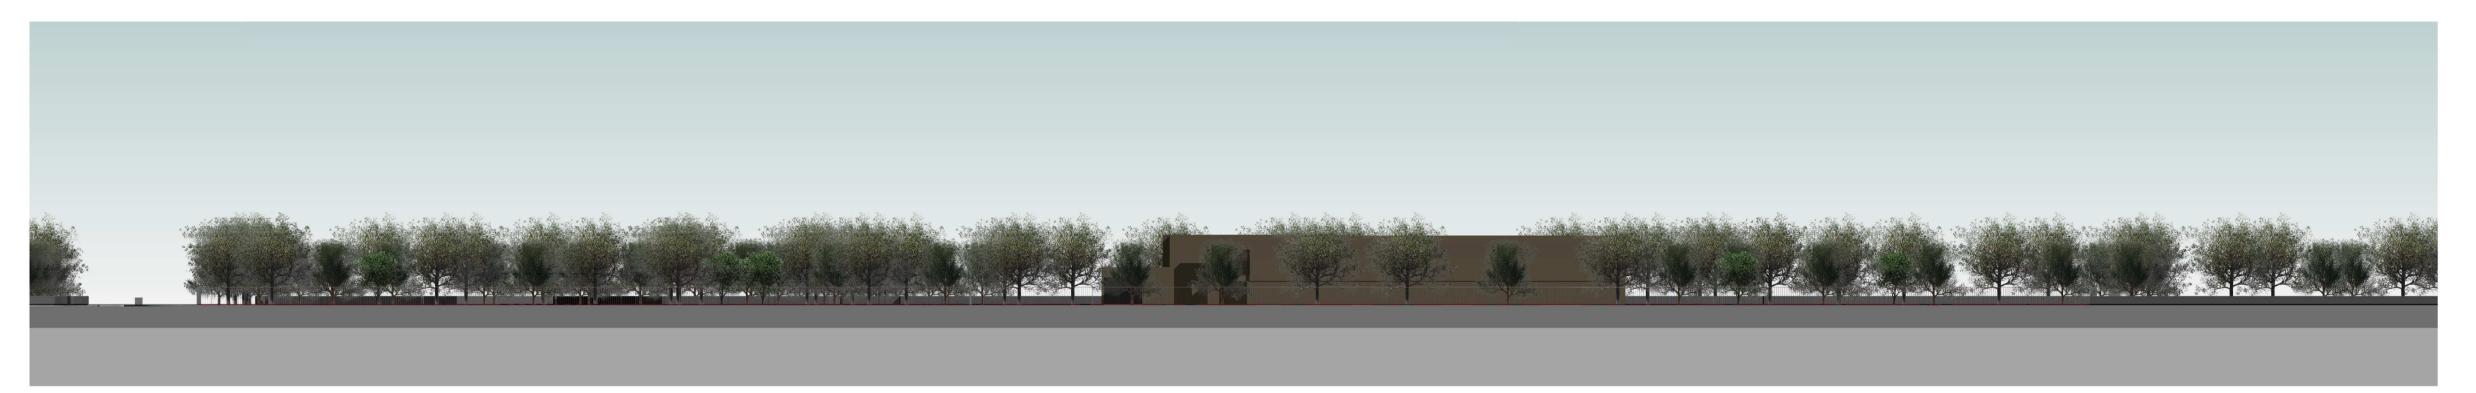

Drychiad Gorllewin o Ffordd Caer - West Elevation from Chester Road 1:500

Construction (Design and Management) Regulations

Design risk assessments are carried out throughout the design stage of this project in accordance with company procedures and manuals. Where reasonably possible all areas of risk applicable to design and end use of the construction have been identified and then eliminated, mitigated or recorded as a residual risk. Note that general risks of which a competent designer or contractor should be aware are not included. This drawing is to be read in conjunction with the Pre-construction Information and all related documents prepared in accordance with the current Construction (Design and Management) Regulations 2015 and all applicable Health and Safety legislation as currently amended.